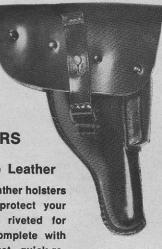

### **European Saddle Leather**

Full-flap, top-grain leather holsters to fully cover and protect your P 38. Stitched and riveted for rugged field use. Complete with extra magazine pocket, quick-release strap and unique 'gravity' opening speed feature design. Rich black gloss finish.